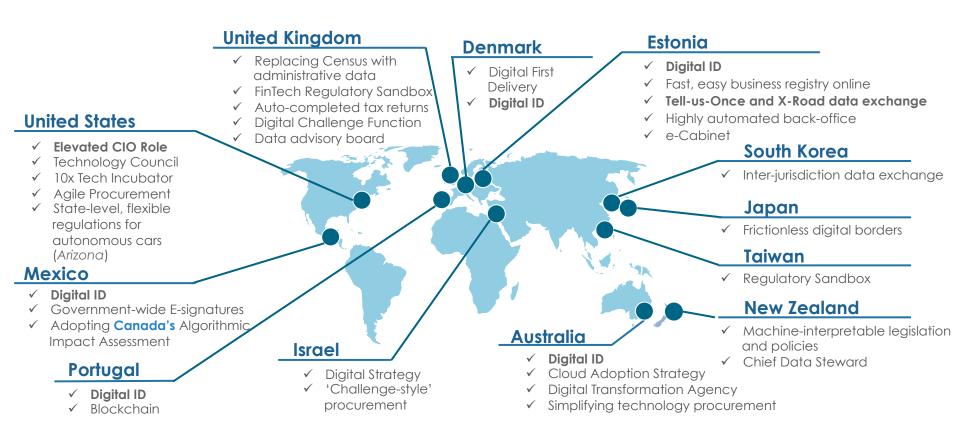

### OTHER COUNTRIES ARE RISING TO THE CHALLENGE OF THE DIGITAL AGE.

#### CANADA IS AT RISK OF BEING LEFT BEHIND